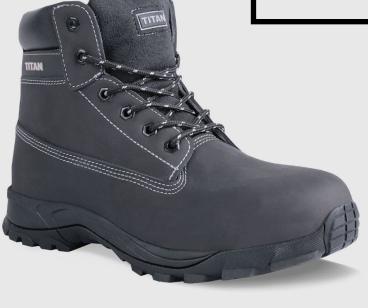

## **FEATURES**

- + LIGHTWEIGHT EVA/RUBBER SOLE FOR RESPONSIVE CUSHIONING & DURABILITY
- + KEVLAR MIDSOLE FOR ANTI PENETRATION & FLEXIBLE COMFORT
- + BELLOWED TONGUE TO SEAL OUT DEBRIS
- + COMFORT PADDED COLLAR

## **SPECIFICATIONS**

Safety Rating S3 : Approved toe protection

Slip Resistance SRC - Tested on ceramic tile floor with lauryl sulphate and on steel floor with glycerine

Upper Description Nubuck
Available Sizes 5 - 13

## **COMPONENTS**

Toe Protection 200 J Steel toe cap
Penetration Resistance Kevlar midsole

Upper Superior Nubuck leather

Quarter Lining Polyester black sandwich mesh

Removable Innersole Moulded comfort innersole

Insole Board Polyester non-woven insole board

Outsole Lightweight EVA/Rubber sole

Eyelets Metal eyelets

www.titansafety.co.uk