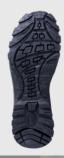

## **FEATURES**

- + LIGHTWEIGHT EVA/RUBBER SOLE FOR RESPONSIVE CUSHIONING & DURABILITY
- + KEVLAR MIDSOLE FOR ANTI PENETRATION & FLEXIBLE COMFORT
- + BELLOWED TONGUE TO SEAL OUT DEBRIS
- + COMFORT PADDED COLLAR

Insole Board Polyester non-woven insole board

Outsole Lightweight EVA/Rubber sole

Eyelets Metal eyelets

www.titansafety.co.uk